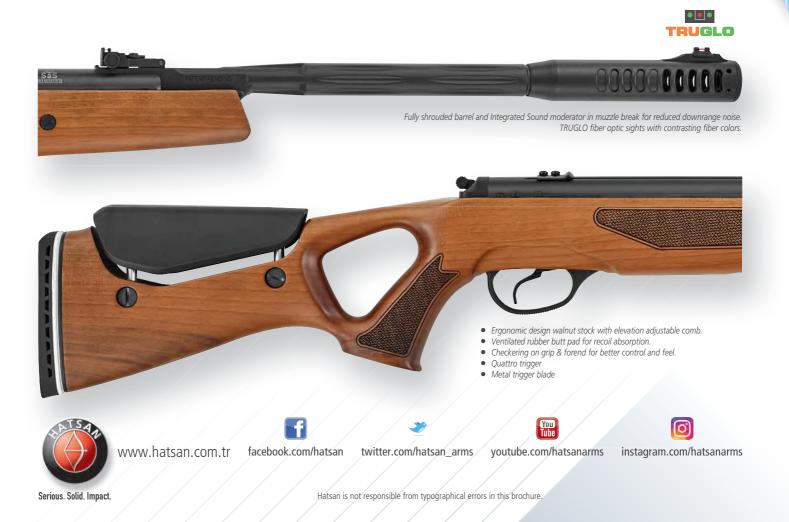

- Single shot break barrel action.
- Fully shrouded barrel and Integrated Sound moderator in muzzle break for reduced down-range noise.
- Available in .177 (4.5 mm), .22 (5.5 mm) and .25 (6.35 mm) caliber.
- Quattro Trigger is a 2-Stage fully adjustable match trigger system. •
- SAS Shock Absorber System significantly reduces vibration.
- Precision rifled steel barrel.
- Manual safety & automatic cocking safety. •
- Anti bear-trap safety. •
- Ergonomic design walnut stock with elevation adjustable comb. .
- Ventilated rubber butt pad for recoil absorption. •
- Checkering on grip & forend for better control and feel. •
- Metal trigger blade.
- Grooved cylinder for 11mm scope mounts & mounted scope stop. •
- Micro adjustable rear sight for both windage and elevation. .
- Open metal front sight with Truglo fiber optics.
- TRUGLO fiber optic sights with contrasting fiber colors. •