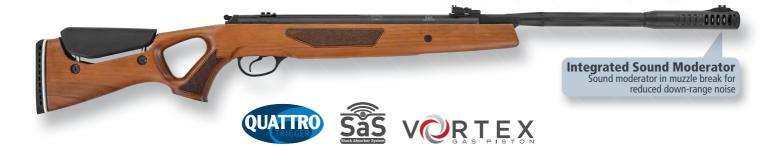

- Single shot break barrel action.
- Fully shrouded barrel and Integrated Sound moderator in muzzle break for reduced down-range noise.
- Available in .177 (4.5 mm), .22 (5.5 mm) and .25 (6.35 mm) caliber.
- Quattro Trigger is a 2-Stage fully adjustable match trigger system. •
- SAS Shock Absorber System significantly reduces vibration.
- Precision rifled steel barrel.
- Manual safety & automatic cocking safety. •
- Anti bear-trap safety. •
- Ergonomic design walnut stock with elevation adjustable comb. .
- Ventilated rubber butt pad for recoil absorption. •
- Checkering on grip & forend for better control and feel. •
- Metal trigger blade.
- Grooved cylinder for 11mm scope mounts & mounted scope stop. •
- Micro adjustable rear sight for both windage and elevation. .
- Open metal front sight with Truglo fiber optics.
- TRUGLO fiber optic sights with contrasting fiber colors. •